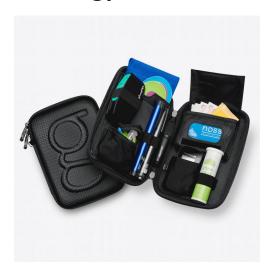

## **Glucology Travel Case - Classic**

Store all your diabetes supplies with the Glucology Diabetes Travel Case. These cases are designed for daily use and for people who are always on the go. With a protective and hard shell, this diabetic organiser case is hand-sewn and will shield all your delicate accessories from impact, fitting easily in a suitcase, rucksack or work bag. Keep all your diabetic supplies close when going to the beach, the woods or the mountains. It boasts a discrete and handy design, to allow you to store all your daily needs in style! Available in a range of colours and limited-edition patterns, as well as two different sizes to organise all your supplies in one space.

- Store all your necessities in one space including insulin pens, medicine, alcohol wipes, glucose meter and more
- Protective and hard shell to shield all delicate accessories from impact, especially when on the move
- Stylish and discrete design to safely store all your delicate accessories
- 12-month warranty