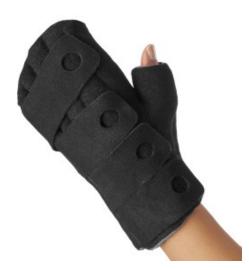

## **TributeWrap Glove**

- TributeWrap is an adjustable compression garment with foam technology that nestles into the tissue to promote skin health. It supports easy selfmanagement of lymphoedema and oedema during low activity by comfortably adjusting to your patient's unique shape and lifestyle
- TributeWrap helps maintain gains made during therapy while allowing the flexibility to support further reduction. Simply slide it on, adjust the straps, and cover with Sleep Sleeve for comfortable evening compression