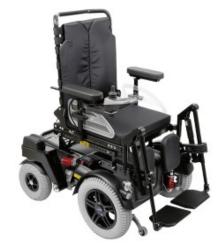

## **C1000DS**

- The C1000 comes with an upgraded chassis and direct servo drive castors, the result is a surprisingly maneuverable chair for its size.
- In addition it comes standard with an expandable control system and can be scripted with a full range of power functions, seating systems and accessories.

## ottobock

| Code      | <b>Display Name</b> | Total Length | Seat Width | Total Width | Safe Working Load | Maximum Speed |
|-----------|---------------------|--------------|------------|-------------|-------------------|---------------|
| PWC652266 | C1000DS             | 120 cm       | 38 - 56 cm | 65 cm       | 140 kg            | 10 km/h       |