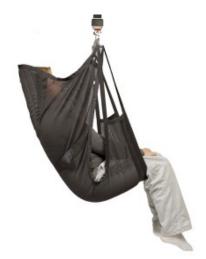

## **LIKO COMFORTSLING PLUS (MOD. 300)**

- Comfort Sling PlusTM is a further development of the Comfort SlingTM (Mod. 30) with improved comfort and fit
- Comfort Sling PlusTM enables an upright sitting posture and support for the entire back
- Comfort Sling PlusTM is applied and removed with the patient in a supine position and is then left in the chair after the transfer
- Suits most patients
- Excellent choice when lifting from a flat position
- Gives excellent support for back and head
- Comfortable reclined sitting posture
- Disposable sling intended for single use (do not wash).