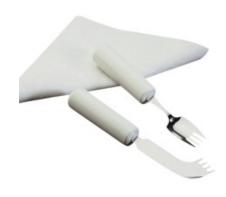

## **Queens Splayed Cutlery**

- The Queens Splayed Fork has an edge designed for cutting food and can be used as a fork for one hand eating
- The Queens Nelson Knife is also designed to enable eating with one hand, but features a steel knife blade that can be used with a rocker action and the pronged end as a fork