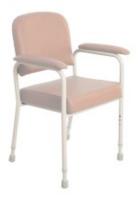

## **Low Back Chair (Height adjustable)**

- A versatile, low back orthopaedic chair
- Contoured Backrest Provides postural support
- Softly padded armrests, seat and back upholstery are comfortable and supportive
- Non-Slip Rubber Tips Provide stability whilst sitting or transferring
- Easy clean vinyl surfaces
- Height Adjustable Easy push button adjustment for comfortable positioning and changing needs
- Lightweight Design lightweight yet sturdy design for easy manoeuvrability