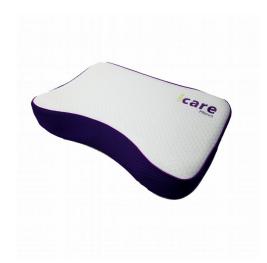

## **iCare Curve ActiveX Pillow**

- The iCare ActiveX<sup>™</sup> Curve neck pillow is made up of a high-density ActiveX<sup>™</sup> elastic core in an ergonomic shape designed to support the shoulders and neck
- This pillow is recommended for back and neck pain sufferers. Very low profile
- Ergonomic shape to support neck & shoulders
- Zip off washable cover
- Best suited to front and side sleepers
- Curved and angled front design increasing support for lower neck
- Low profile design, for narrow shoulder widths. Suitable for petite and younger users