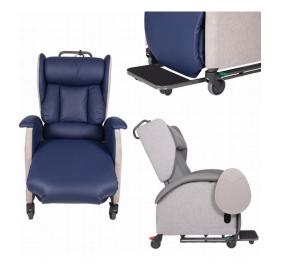

## 🦪 aspire

- Accessories that are built to improve the usability of the Aspire Cove Chair
- Utility Table: Offers a convenient surface for refreshments, books, electronic devices and the like. Rotates out of the way for stowage or for clear seat entry and exit. Mounted to the non-moving armrest frame, the tray stays horizontal while a user is tilted and repositioned
- Protective Weight-Bearing Footrest: The fully retractable footrest protects the user's feet during transportation, redistributes pressure away from bony prominences during prolonged upright sitting and serves as a step to assist with seat entry and exit
- Advanced Immersion Backrest: This backrest combines contouring with a plush and immersive surface to provide greater lateral support when upright sitting and caters more directly for users with kyphosis