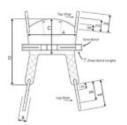

## **Invacare General Purpose Hygiene Sling with Head Support**

## • Available in five sizes in a choice of fabric or mesh

- The sling provides easy removal of clothing or toilet transfers
- Recommended for general toilet transfers for the less secure patient