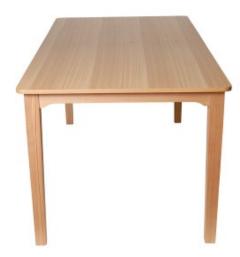

## **Signature Rectangle Dining Table**

- Versatile, modern and stylish dining table
- Scandinavian-inspired design provides contemporary touch to any interior
- Warm teak finish adds warmth and depth
- Sturdy yet slender tapered legs
- The smooth, scratch-resistant top ensures it will withstand daily use
- Comfortably seats six people
- Dimensions: 750mm (H) x 800mm (L) x 900mm (H)
- Pictured in Sublime Teak, colour/material to be advised at time of order