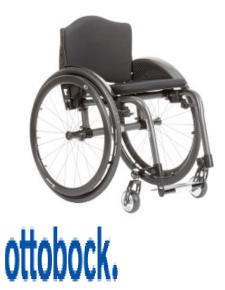

## **Voyager Evo**

- Designed and manufactured to your specifications
- Custom made rigid frame wheelchair
- In addition to the aluminium alloy in the standard version, we offer a building block system of various materials including, carbon, titanium and magnesium