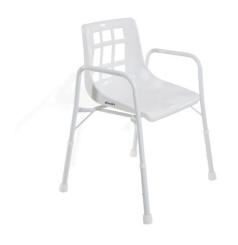

## **Aspire Shower Chair - Wide**

- Reinforced wide frame Provides stability for larger users
- Safe Working Load (S.W.L) of 31 st. Tested to AS/NZS3973.7:2009
- Contoured plastic seat with drainage holes and windows Provides postural support, improves drainage and reduces skin adhesion
- Height adjustable legs Easy push button height adjustment for changing needs
- Additional height increments on one leg Accommodates uneven surfaces
- All frames are individually treated for corrosion resistance
- Raised armrests Assist the user transferring on and off the elevated seat
- Durable non-slip feet Provide excellent grip and stability in wet conditions and a stainless steel washer within enhances durability
- Available in Aluminium or Steel