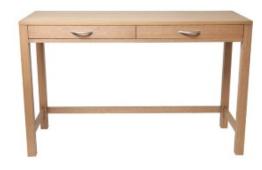

## **2D Slimline Desk**

- Slim design that will fit into a bedroom or living area easily
- Classic design that will complement any interior
- Generous surface area provides ample space for writing, reading or computer use
- Two drawers provide space for writing materials and personal items
- Expertly crafted legs provide support and stability
- Dimensions: 750mm (H) x 1200mm (L) x 450mm (W)
- Pictured in Sublime Teak, colour/material to be advised at time of order