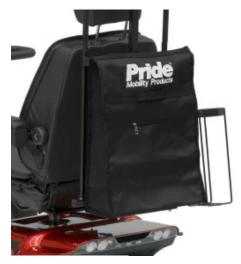

## **Pride Mobility Scooter Rear Bag**

- Scooter bag attachment to carry bits and pieces
- Fits easily into the scooter tow bar on the rear
- Durable black tonneau material
- Comes with all mounting hardware required for installation (including L Piece Accessory)