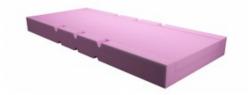

## **Malvestio Botero Static Mattress**

- Two layer foam design with high density base and castellated surface caters to bariatric patients
- Multi-stretch cover with welded seams for stringent infection control
- Strong high density side walls improve patient transfer efficiency while cut back hinge points allow the mattress to easily move with the mattress platform