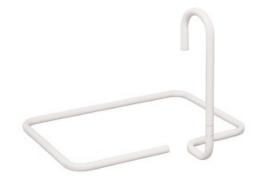

## **Aspire Bed Pole with Adjustable Crook Handle**

- Support pole designed to assist the user to balance while getting into and out of bed
- Adjustable crook handle can be located in multiple positions
- Base is positioned under the mattress