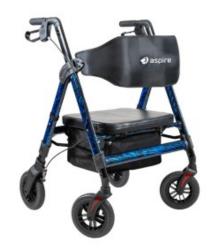

## **Aspire Genesis HD Seat Walker**

The Aspire Genesis HD is extra strong to support users weighing up to 204kg, yet it is still lightweight and easy to lift and manoeuvre due to the strengthened aluminium elliptical tube frame. It is highly adaptable and comfortable with adjustable seat and handle heights, padded seat and generously wide padded backrest. Rugged solid 8" wheels are ideal for both indoor and outdoor terrain.

- Adjustable Seat Height: Suitable for variable user sizes, optimising seat height for the user assists with sitting and standing easily and safely
- Adjustable Handle Height and Soft-Touch Brakes: Correct handle height promotes walking posture while soft brakes are nice and easy to operate
- Wide Padded Seat & High Weight Capacity: Ensures comfort and stability for larger users, with the added benefit of a discreet storage pocket beneath the seat
- Large Padded Backrest: Provides generous and comfortable lumbar support when seated
- Oversized Under-Seat Bag: Ample storage space for personal items, accessible by lifting the seat
- Easy Folding Mechanism and Lightweight: Lift to fold for compact storage and easy handling at only 11.3kg total weight
- Solid 8" Wheels with Inline Rear Brakes: Tough treaded wheels for a smooth ride in variable terrain, while inline rear brakes maximise manoeuvring space for the user