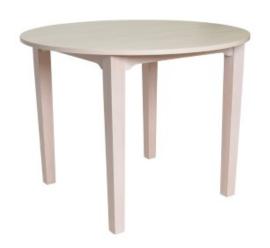

## **Signature Round Dining Table**

- Simple, modern design designed to suit a variety of interiors
- Light wood finish will brighten any room
- Ideal for meal times, card games and casual conversation
- The light oak table top is expertly finished to resist scratches and marks
- Durable construction will withstand daily use
- Seats four people comfortably
- Dimensions: 750mm (H) x 1000mm (W)
- Pictured in Seasoned Oak, colour/material to be advised at time of order