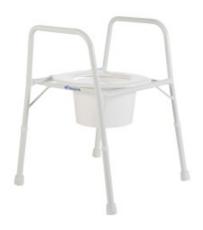

## Over Toilet Aid - 460mm width

- Raised armrests Assist the user transferring on and off the Over Toilet Aid
- Additional height increments on one leg Accommodates uneven surfaces
- Height adjustable legs Easy push button height adjustment for changing needs
- Comfortable, contoured seat with clip on attachment For easy assembly and cleaning
- All frames are individually treated for corrosion resistance
- Removable, moulded splash guard provided Easily removed for transport and cleaning
- Durable non-slip feet Provide excellent grip and stability in wet conditions. Stainless steel washer within enhances durability