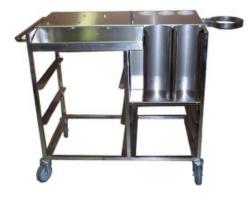

## **Beverage Trolley**

- Top shelf with Urn Locating Lugs & 3 Removable cutlery inserts
- Removable Plastic Pot on side for garbage etc
- Removable Drip tray to capture water spillage from Urn
- Twin Plate/Saucer stackers
- Rail facility to accommodate three removable food trays
- Rail facility to accommodate three removable cup holder crates
- Castors 125 Heavy duty grey rubber swivel
- Finish Stainless steel