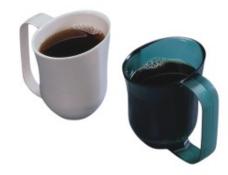

## **Dysphagia Cup**

- Designed to assist people who have trouble swallowing, drinking while tucking the chin toward the chest gives normal swallowing mechanisms time to work
- The design of this cup helps prevent liquids from escaping at the lips and directs the liquid to the centre of the mouth
- Weight: 230 g