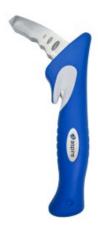

## **Aspire AssistBar**

The Aspire AssistBar is the perfect solution for those needing that little bit of extra help when getting in and out of the car. Insert the steel end into the locking mechanism of the car door frame, and the AssistBar becomes a stable handle for support and assistance.

- Ontracted DVA product
- Ocontract approved

- Promotes safe entry and exit from vehicles
- Compatible with most cars
- Glass breaker and seatbelt cutter for emergency situations
- Provides a stable support handle during transfers