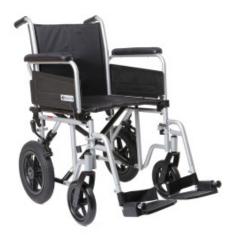

## Transit Wheelchair - 400/450/500mm width

- The Transit wheelchair is a versatile and robust transport wheelchair designed to meet the needs of both individuals and facilities
- It combines functionality, comfort, and design with easy and efficient attendant propelled use
- Rear brake is simple to operate with a large handle
- Quick release 12' pneumatic rear wheels to reduce weight of chair for storage and transportation. Wheels remove easily for transportation
- 8'solid front castors with 3' of height adjustment
- Swing away & removable arm rests allow for safer transfers and easier storage/transportation
- Comfortable padded nylon upholstery is compatible with a broad range of wheelchair cushions (sold separately)
- Height adjustable and removable foot rests provide accurate postural support and safer transfers
- Foot plates with heel loops for increased patient safety