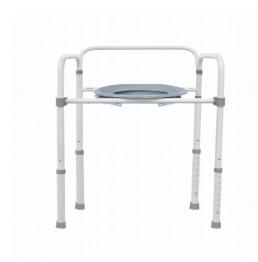

## **Aspire Homecare Over Toilet Aid**

- Adjustable height raised toilet seat allows for safe ingress and egress when toileting
- Durable high grip feet for stability and safety
- Adjustable legs to suit a wide range of users
- Raised armrests assist the user in transferring on and off
- Width between the arms: 475 mm