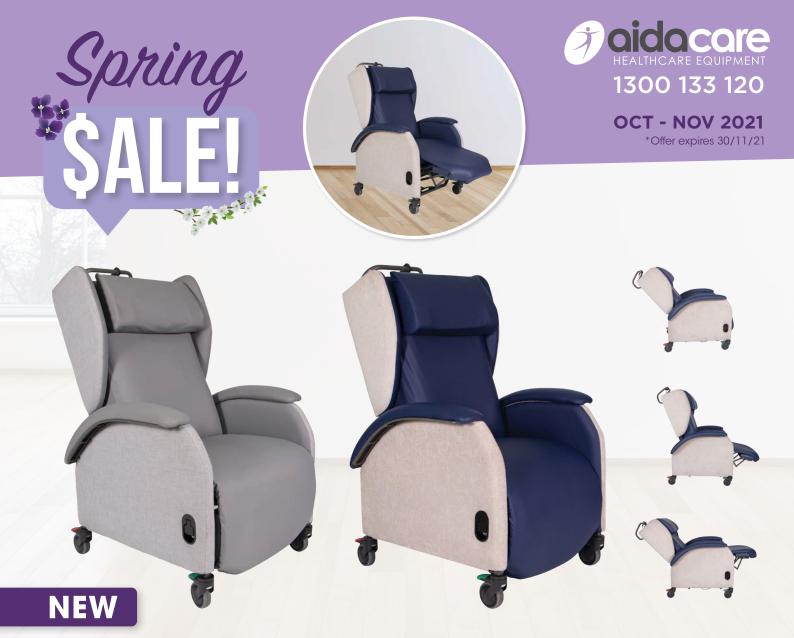

# 🦪 aspire Cove Chair

The Aspire Cove Chair is a mobile chair designed to improve postural, pressure care and comfort outcomes for users requiring medium to high level support.

Users can be easily transported in comfort to facilitate inclusiveness and social interaction.

- Depth adjustable seat
- Configurable pressure support cushioning
- Infinite tilt adjustment
- Infection control
- Contoured head support pillow
- Transitional support armrests
- Ergonomic carer push handles
- Anatomical legrest movement
- Tool free adjustment
- Ease of movement

#### Aspire COVE Chair Pressure Relief Grey / Andreas Pumice - Medium - 160kg - CHP198960 Navy / Bronx Steel - Medium - 160kg - CHP198965 Grey / Andreas Pumice - Large - 160kg - CHP198970 Navy / Bronx Steel - Large - 160kg - CHP198975