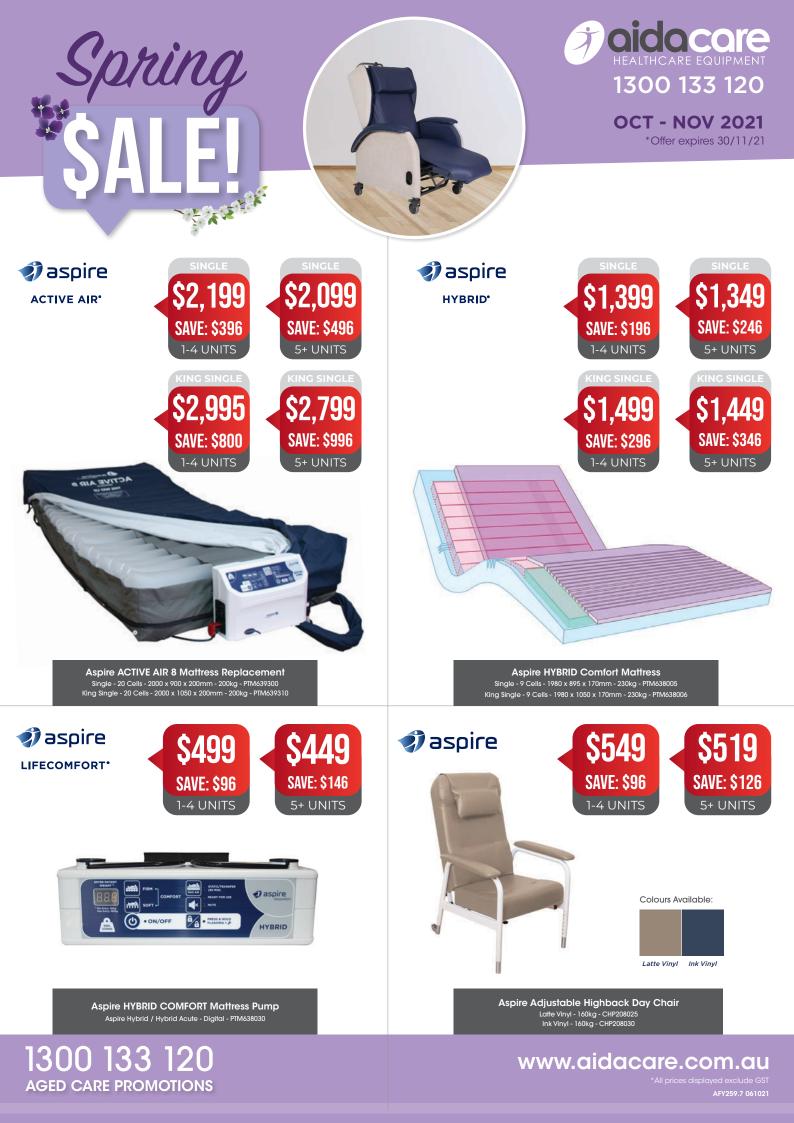

#### Aspire COVE Chair Pressure Relief Grey / Andreas Pumice - Medium - 160kg - CHP198960 Navy / Bronx Steel - Medium - 160kg - CHP198965 Grey / Andreas Pumice - Large - 160kg - CHP198970 Navy / Bronx Steel - Large - 160kg - CHP198975

## 1300 133 120 AGED CARE PROMOTIONS

www.aidacare.com.au

Grey / Andreas Pumice

Utility Table

CHP198980