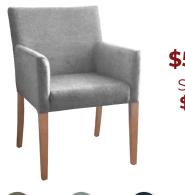

### MARCH - APRIL 2022

\$890 SAVE \$100

**EPPING CHAIR** 

Choice of 4 Waterproof Fabrics

\$449 SAVE \$134

SAVE

\$84

**BECCA CHAIR** 