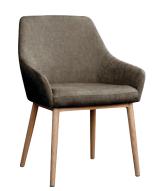

**COVENTRY** CHAIR

Aluminium Frame with Woodgrain Finish Customers Choice of Covering

**\$890**SAVE **\$565** 

\$490 SAVE \$100

**LEETON LOUNGE** 

Designed for Aged & Healthcare Range of Waterproof Fabrics Please ask for selection