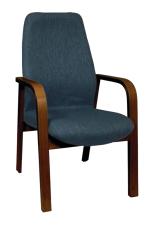

**HARMONY** CHAIR

Designed for Aged & Healthcare

Range of Waterproof Fabrics

Please ask for selection

\$599 SAVE \$100

HELENE CHAIR

Aluminium Frame with Woodgrain Finish Customers Choice of Covering

**\$365**SAVE **\$67** 