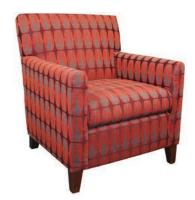

**COVENTRY** CHAIR

Aluminium Frame with Woodgrain Finish Customers Choice of Covering

**\$890**SAVE **\$565** 

\$490 SAVE \$100

**LEETON LOUNGE** 

Designed for Aged & Healthcare Range of Waterproof Fabrics Please ask for selection