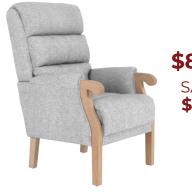

### MARCH - APRIL 2022

\$890 SAVE \$100

**EPPING CHAIR** 

Choice of 4 Waterproof Fabrics

\$449 SAVE \$134

SAVE

\$84

**BECCA CHAIR** 