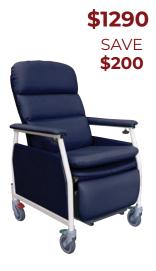

### **ASCENT** RECLINER

Dual Action Electric Lift & Recline 100mm Castors Pressure Care Seat