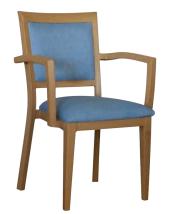

### MARCH - APRIL 2022

\$890 SAVE \$100

**EPPING CHAIR** 

Choice of 4 Waterproof Fabrics

\$449 SAVE \$134

SAVE

\$84

**BECCA CHAIR** 