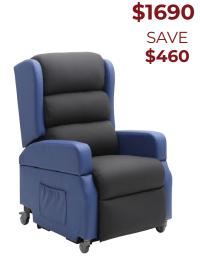

### **ASCENT** RECLINER

Dual Action Electric Lift & Recline 100mm Castors Pressure Care Seat