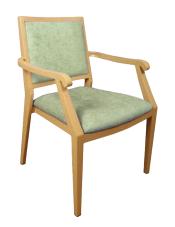

**COVENTRY** CHAIR

Aluminium Frame with Woodgrain Finish Customers Choice of Covering

**\$890**SAVE **\$565** 

\$490 SAVE \$100

**LEETON LOUNGE** 

Designed for Aged & Healthcare Range of Waterproof Fabrics Please ask for selection