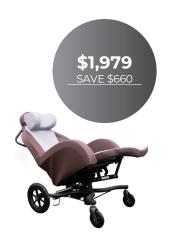

# AGED CARE PROMOTION

FEBRUARY - MARCH 2023

**ASPIRE SHELL** 

PRESSURE RELIEF CHAIR

Medium – 450mm – 135kg – CHP198910 Large – 510mm – 135kg – CHP198915

VIEW ONLINE