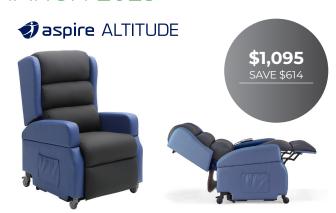

#### **ASPIRE ALTITUDE SINGLE ACTION**

POWER RECLINE CHAIR

150kg - CHP227705

VIEW ONLINE

\$105 SAVE \$56 +5 UNITS \$89 SAVE \$72