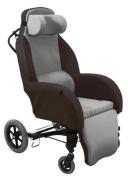

# AGED CARE PROMOTION

FEBRUARY - MARCH 2023

**ASPIRE SHELL** 

PRESSURE RELIEF CHAIR

Medium – 450mm – 135kg – CHP198910 Large – 510mm – 135kg – CHP198915

VIEW ONLINE