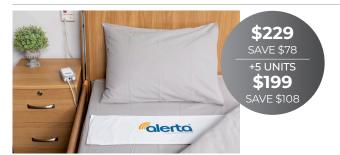

# **ALERTA FLOOR+** ALERTAMAT SYSTEM

Includes Mat, Monitor & Mono/Stereo Cables BEA007620

VIEW ONLINE