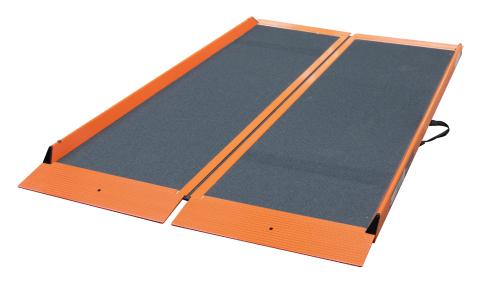

## TRANSPORT RAMP

Aspire for... Access, Mobility & Support

Durable all weather surfaces

## **FEATURES & BENEFITS**

- Lightweight yet robust. A super lightweight composite fibre core is supported by an aluminium frame to support loads of up to 400kg.
- · Anti-slip all weather surface.
- Raised tapered side walls keep wheels tracking along the ramp surface.
- Folding design with carry handle and fastening clip allows the ramp to be easily carried, manoeuvred into position or stowed when not in use.
- Striking orange colour provides high visibility and contrast.

Folding for quick access & storage

2 YEAR WARRANTY

| CODE      | DESCRIPTION           | LENGTH  | TOTAL WIDTH | PLATFORM<br>WIDTH | FOLDED<br>WIDTH | FOLDED<br>HEIGHT | PRODUCT<br>WEIGHT |
|-----------|-----------------------|---------|-------------|-------------------|-----------------|------------------|-------------------|
| RAM656800 | Aspire Transport Ramp | 1500 mm | 850 mm      | 800 mm            | 435 mm          | 55 mm            | 10 kg             |