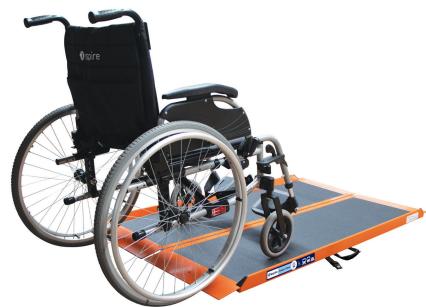

## **FEATURES & BENEFITS**

- Lightweight yet robust. A super lightweight composite fibre core is supported by an aluminium frame to support loads of up to 400kg.
- · Anti-slip all weather surface.
- Raised tapered side walls keep wheels tracking along the ramp surface.
- Folding design with carry handle and fastening clip allows the ramp to be easily carried, manoeuvred into position or stowed when not in use.
- Striking orange colour provides high visibility and contrast.