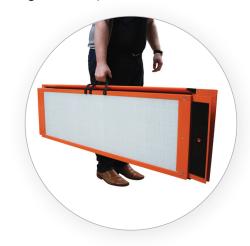

## **FEATURES & BENEFITS**

- Lightweight yet robust. A super lightweight composite fibre core is supported by an aluminium frame to support loads of up to 400kg.
- · Anti-slip all weather surface.
- Raised tapered side walls keep wheels tracking along the ramp surface.
- Folding design with carry handle and fastening clip allows the ramp to be easily carried, manoeuvred into position or stowed when not in use.
- Striking orange colour provides high visibility and contrast.

Folding for quick access & storage

2 YEAR WARRANTY

| CODE      | DESCRIPTION           | LENGTH  | TOTAL WIDTH | PLATFORM<br>WIDTH | FOLDED<br>WIDTH | FOLDED<br>HEIGHT | PRODUCT<br>WEIGHT |
|-----------|-----------------------|---------|-------------|-------------------|-----------------|------------------|-------------------|
| RAM656800 | Aspire Transport Ramp | 1500 mm | 850 mm      | 800 mm            | 435 mm          | 55 mm            | 10 kg             |