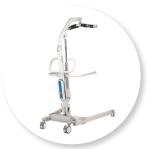

## SUITS AIDACARE ASPIRE PATIENT LIFTERS:

LSS390600 - A150F Aluminum Folding Lifter

LSS390610 - A205 Aluminium Patient Lifter

LSS390620 - 200 Steel Patient Lifter

LSS390630 - A320 Aluminium Bariatric Lifter