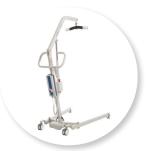

## SUITS AIDACARE ASPIRE PATIENT LIFTERS:

LSS390600 - A150F Aluminum Folding Lifter

LSS390610 - A205 Aluminium Patient Lifter

LSS390620 - 200 Steel Patient Lifter

LSS390630 - A320 Aluminium Bariatric Lifter