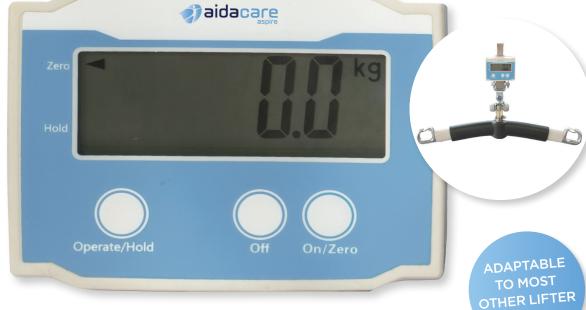

## aidacare INLINE WEIGH SCALE

**BRANDS** 

## PRODUCT CODE:

Year

**Warrant** v

LSS390680

Aidacare Aspire In-Line Weigh Scale

- Designed to be fitted on Aidacare Aspire Patient Lifters, however adaptable to most Lifter brands
- Allows for an accurate weight measurement to be taken by a carer when a patient is suspended in a sling
- Large weight capacity of up to 320kg
- Easy to read LCD display