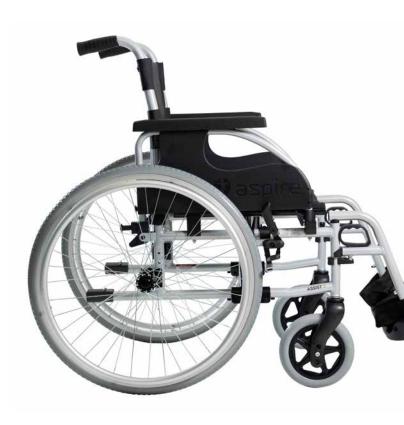

ASFY115, 4, 15087

- Robust & Reliable: Built with a strong steel frame, removable swing-away leg rests, and quick-release self-propelling rear wheels, this transport solution is both practical and durable
- Low Maintenance & Portable: Solid rear tyres and a center cross brace design ensure low maintenance and portability, perfect for facilities, hire, or community use
- Swing-Away and Removable
   Arm Rests: Designed for effortless
   user transfers, enhancing transport and storage convenience
- Versatile Performance: Large, punctureproof wheels handle varied terrains with ease
- User-Friendly Rear Wheel Brake: Features a large handle for easy access and operation

Folds for easy transport and storage

Heel loops on the foot rests

Swing away and removable foot rests

Quick release 24" solid rear tyres

| ASSIST 3 WHEELCHAIR            | Seat<br>Width<br>mm/in | Overall<br>Width<br>mm | Seat<br>Depth<br>mm | Seat<br>Height<br>mm | Backrest<br>Height<br>mm | Armrest<br>Height<br>mm | Min. Chair<br>Weight<br>kg | <b>SWL</b><br>kg |
|--------------------------------|------------------------|------------------------|---------------------|----------------------|--------------------------|-------------------------|----------------------------|------------------|
| <b>MWS452200</b><br>350mm Wide | 350 / 14               | 570                    | 400                 | 460 – 500            | 440                      | 210                     | 17.3                       | 140              |
| <b>MWS452210</b><br>400mm Wide | 400/16                 | 620                    | 400                 | 460 – 500            | 440                      | 210                     | 17.5                       | 140              |
| <b>MWS452220</b><br>450mm Wide | 450 / 18               | 670                    | 400                 | 460 – 500            | 440                      | 210                     | 17.7                       | 140              |
| <b>MWS452230</b><br>500mm Wide | 500/20                 | 720                    | 400                 | 460 – 500            | 440                      | 210                     | 17.9                       | 140              |