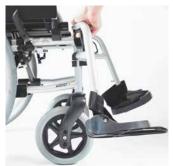

ASFY115, 4, 15087

- Robust & Reliable: Built with a strong steel frame, removable swing-away leg rests, and quick-release self-propelling rear wheels, this transport solution is both practical and durable
- Low Maintenance & Portable: Solid rear tyres and a center cross brace design ensure low maintenance and portability, perfect for facilities, hire, or community use
- Swing-Away and Removable
   Arm Rests: Designed for effortless
   user transfers, enhancing transport and storage convenience
- Versatile Performance: Large, punctureproof wheels handle varied terrains with ease
- User-Friendly Rear Wheel Brake: Features a large handle for easy access and operation

Folds for easy transport and storage

Heel loops on the foot rests

Swing away and removable foot rests

Quick release 24" solid rear tyres

| ASSIST 3 WHEELCHAIR            | Seat<br>Width<br>mm/in | Overall<br>Width<br>mm | Seat<br>Depth<br>mm | Seat<br>Height<br>mm | Backrest<br>Height<br>mm | Armrest<br>Height<br>mm | Min. Chair<br>Weight<br>kg | <b>SWL</b><br>kg |
|--------------------------------|------------------------|------------------------|---------------------|----------------------|--------------------------|-------------------------|----------------------------|------------------|
| <b>MWS452200</b><br>350mm Wide | 350 / 14               | 570                    | 400                 | 460 – 500            | 440                      | 210                     | 17.3                       | 140              |
| <b>MWS452210</b><br>400mm Wide | 400/16                 | 620                    | 400                 | 460 – 500            | 440                      | 210                     | 17.5                       | 140              |
| <b>MWS452220</b><br>450mm Wide | 450 / 18               | 670                    | 400                 | 460 – 500            | 440                      | 210                     | 17.7                       | 140              |
| <b>MWS452230</b><br>500mm Wide | 500/20                 | 720                    | 400                 | 460 – 500            | 440                      | 210                     | 17.9                       | 140              |