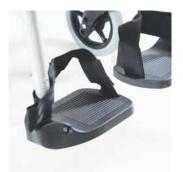

Folds for easy transport and storage

Heel loops on the foot rests

Swing away and removable foot rests

Quick release 24" solid rear tyres

| ASSIST 3 WHEELCHAIR            | Seat<br>Width<br>mm/in | Overall<br>Width<br>mm | Seat<br>Depth<br>mm | Seat<br>Height<br>mm | Backrest<br>Height<br>mm | Armrest<br>Height<br>mm | Min. Chair<br>Weight<br>kg | <b>SWL</b><br>kg |
|--------------------------------|------------------------|------------------------|---------------------|----------------------|--------------------------|-------------------------|----------------------------|------------------|
| <b>MWS452200</b><br>350mm Wide | 350 / 14               | 570                    | 400                 | 460 – 500            | 440                      | 210                     | 17.3                       | 140              |
| <b>MWS452210</b><br>400mm Wide | 400/16                 | 620                    | 400                 | 460 – 500            | 440                      | 210                     | 17.5                       | 140              |
| <b>MWS452220</b><br>450mm Wide | 450 / 18               | 670                    | 400                 | 460 – 500            | 440                      | 210                     | 17.7                       | 140              |
| <b>MWS452230</b><br>500mm Wide | 500/20                 | 720                    | 400                 | 460 – 500            | 440                      | 210                     | 17.9                       | 140              |