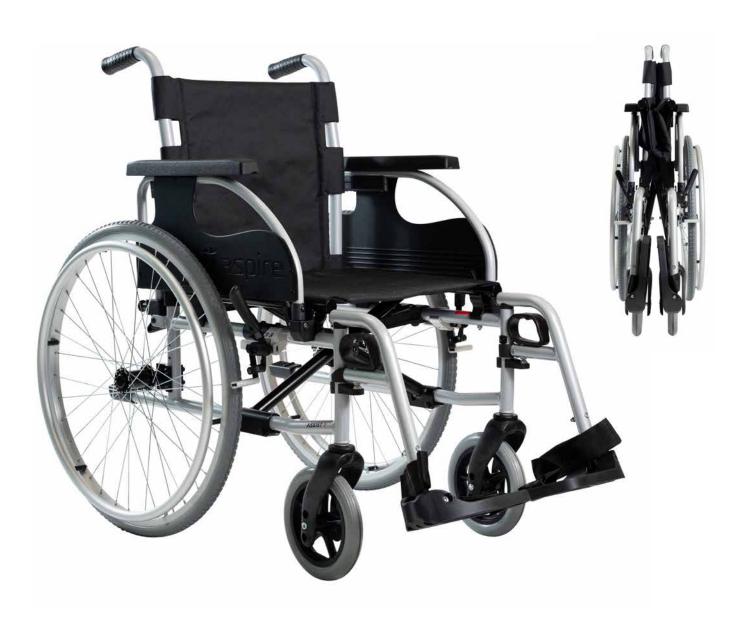

## ASSIST 3 WHEELCHAIR

Versatile self-propelling wheelchair designed to meet the diverse needs of Community, Hire, Hospital, and Aged Care settings. This reliable and comfortable wheelchair offers a range of accessories to support both individuals and caregivers.

ASFY115, 4, 15087

- Robust & Reliable: Built with a strong steel frame, removable swing-away leg rests, and quick-release self-propelling rear wheels, this transport solution is both practical and durable
- Low Maintenance & Portable: Solid rear tyres and a center cross brace design ensure low maintenance and portability, perfect for facilities, hire, or community use
- Swing-Away and Removable
   Arm Rests: Designed for effortless
   user transfers, enhancing transport and storage convenience
- Versatile Performance: Large, punctureproof wheels handle varied terrains with ease
- User-Friendly Rear Wheel Brake: Features a large handle for easy access and operation

Folds for easy transport and storage

Heel loops on the foot rests

Swing away and removable foot rests

Quick release 24" solid rear tyres

| ASSIST 3 WHEELCHAIR            | Seat<br>Width<br>mm/in | Overall<br>Width<br>mm | Seat<br>Depth<br>mm | Seat<br>Height<br>mm | Backrest<br>Height<br>mm | Armrest<br>Height<br>mm | Min. Chair<br>Weight<br>kg | <b>SWL</b><br>kg |
|--------------------------------|------------------------|------------------------|---------------------|----------------------|--------------------------|-------------------------|----------------------------|------------------|
| <b>MWS452200</b><br>350mm Wide | 350 / 14               | 570                    | 400                 | 460 – 500            | 440                      | 210                     | 17.3                       | 140              |
| <b>MWS452210</b><br>400mm Wide | 400/16                 | 620                    | 400                 | 460 – 500            | 440                      | 210                     | 17.5                       | 140              |
| <b>MWS452220</b><br>450mm Wide | 450 / 18               | 670                    | 400                 | 460 – 500            | 440                      | 210                     | 17.7                       | 140              |
| <b>MWS452230</b><br>500mm Wide | 500/20                 | 720                    | 400                 | 460 – 500            | 440                      | 210                     | 17.9                       | 140              |