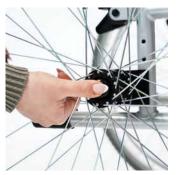

ASFY115, 4, 15087

- Robust & Reliable: Built with a strong steel frame, removable swing-away leg rests, and quick-release self-propelling rear wheels, this transport solution is both practical and durable
- Low Maintenance & Portable: Solid rear tyres and a center cross brace design ensure low maintenance and portability, perfect for facilities, hire, or community use
- Swing-Away and Removable
   Arm Rests: Designed for effortless
   user transfers, enhancing transport and storage convenience
- Versatile Performance: Large, punctureproof wheels handle varied terrains with ease
- User-Friendly Rear Wheel Brake: Features a large handle for easy access and operation