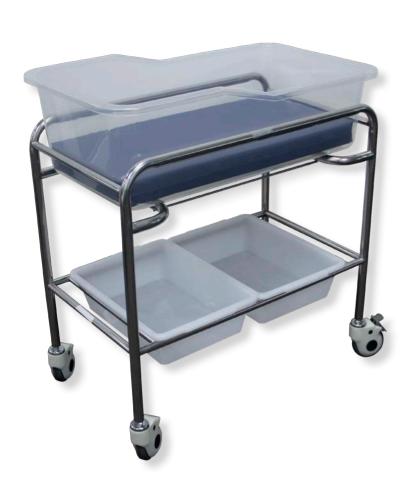

## **BABY BASSINET**

Aspire for... Safety, Nurture & Care

Reduce the effects of reflux using the Bassinet elevation position.

## **FEATURES & BENEFITS**

- Hospital-grade castors: 100mm castors with lockable levers for enhanced durability, traction and safety.
- Heavy-duty Stainless Steel frame:
  Wipe clean surfaces adhere to stringent infection control procedures.
- Bassinet: Transparent and durable ABS bassinet provides cradled comfort for newborns.
- Ward label: Asset identification label allows for easily accessible equipment tracking between wards.
- **Storage:** 2x Polypropylene utility tubs for accessible storage.
- Mattress: Seamless foam mattress with multi-stretch medical grade Carrflex fabric and an in-built mesh extrusion for optimal breathability.

| CODE      | OVERALL LENGTH | OVERALL WIDTH | OVERALL HEIGHT (INC. BASSINET) | BASSINET<br>LENGTH | BASSINET<br>WIDTH | PRODUCT<br>WEIGHT | SWL   |
|-----------|----------------|---------------|--------------------------------|--------------------|-------------------|-------------------|-------|
| PED490240 | 795 mm         | 450 mm        | 1050 mm                        | 710 mm             | 360 mm            | 20 kg             | 30 kg |