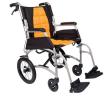

## **Attendant Propelled**

|           | OVERALL<br>LENGTH<br>mm/in        | OVERALL<br>WIDTH<br>mm/in | OVERALL<br>HEIGHT<br>mm/in | SEAT<br>DEPTH<br>mm/in | SEAT<br>WIDTH<br>mm/in | ANTERIOR<br>SEAT<br>HEIGHT<br>mm/in | POSTERIOR<br>SEAT<br>HEIGHT<br>mm/in | BACKREST<br>HEIGHT<br>mm/in | ARMREST<br>HEIGHT<br>mm/in | REAR<br>WHEEL<br>in | MIN. CHAIR<br>WEIGHT<br>kg/lbs | TOTAL<br>CHAIR<br>WEIGHT<br>kg/lbs |
|-----------|-----------------------------------|---------------------------|----------------------------|------------------------|------------------------|-------------------------------------|--------------------------------------|-----------------------------|----------------------------|---------------------|--------------------------------|------------------------------------|
|           | $\bigoplus_{\longleftrightarrow}$ | $\leftrightarrow$         | <b>1</b>                   |                        | $\leftrightarrow$      |                                     | 100                                  |                             | 1                          |                     |                                |                                    |
| Attendant | 995 /                             | 655 /                     | 930 /                      | 420 /                  | 450 /                  | 495 /                               | 445 /                                | 430 /                       | 200 /                      | 13                  | 8.8 /                          | 9.6 /                              |
| Propelled | 39                                | 26                        | 36.5                       | 16.5                   | 18                     | 19.5                                | 17.5                                 | 17                          | 8                          |                     | 19.4                           | 21.2                               |
| Self      | 1030 /                            | 685 /                     | 930 /                      | 420 /                  | 450 /                  | 495 /                               | 445 /                                | 430 /                       | 200 /                      | 22                  | 7.5 /                          | 11.7 /                             |
| Propelled | 40.5                              | 27                        | 36.5                       | 16.5                   | 18                     | 19.5                                | 17.5                                 | 17                          | 8                          |                     | 16.6                           | 25.8                               |