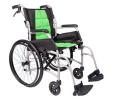

## VIDA WHEELCHAIR

The Aspire VIDA is a super lightweight transport wheelchair ideal for quick trips to the shops, appointments and catching up with friends. Ergonomic backrest and seat shape follow the contours of the user to maximise comfort and postural support. The 21 stone safe working load caters to a broad range of users.

## **FEATURES & BENEFITS**

- · Available as attendant propelled or self-propelled
- Lightweight frame design ensures easy lifting in and out of cars, ideal for carers
- Contoured and padded seating improves comfort and postural support
- · Attendant operated hand brakes with parking lock
- · Simple and intuitive folding for easy transportation
- · Removable leg rests and folding back for compact storage
- · Rear storage pocket for essentials
- · Anti-tippers available (WCA848275)
- · Lap belt available (WCA848300)