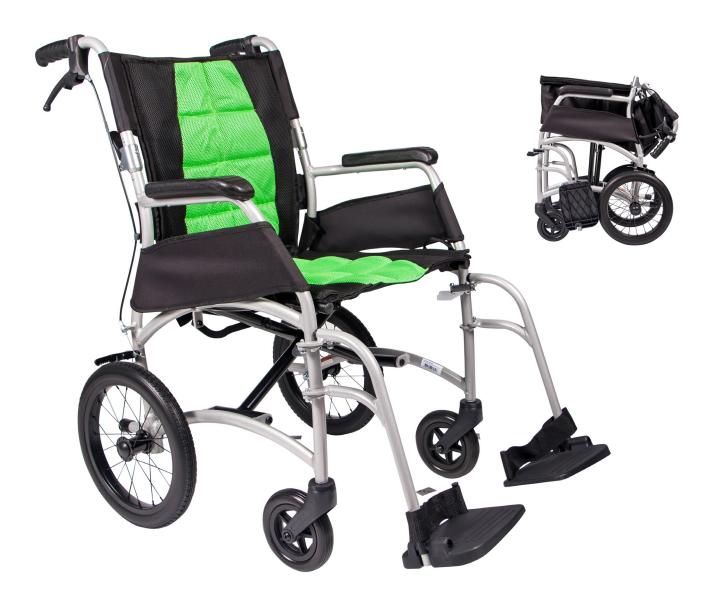

## VIDA WHEELCHAIR

The Aspire VIDA is a super lightweight transport wheelchair ideal for quick trips to the shops, appointments and catching up with friends. Ergonomic backrest and seat shape follow the contours of the user to maximise comfort and postural support. The 21 stone safe working load caters to a broad range of users.

## **FEATURES & BENEFITS**

- · Available as attendant propelled or self-propelled
- Lightweight frame design ensures easy lifting in and out of cars, ideal for carers
- Contoured and padded seating improves comfort and postural support
- · Attendant operated hand brakes with parking lock
- · Simple and intuitive folding for easy transportation
- · Removable leg rests and folding back for compact storage
- · Rear storage pocket for essentials
- · Anti-tippers available (WCA848275)
- · Lap belt available (WCA848300)