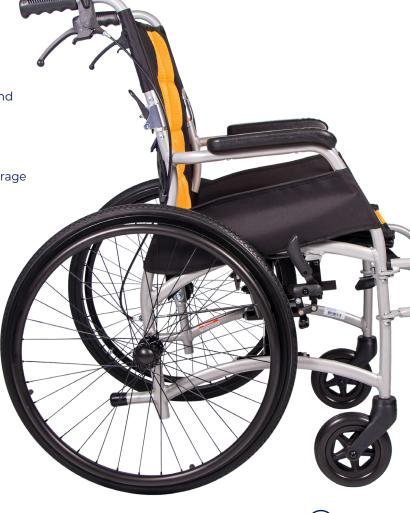

## Self - Propelled

## **Attendant Propelled**

|           | OVERALL<br>LENGTH<br>mm/in        | OVERALL<br>WIDTH<br>mm/in | OVERALL<br>HEIGHT<br>mm/in | SEAT<br>DEPTH<br>mm/in | SEAT<br>WIDTH<br>mm/in | ANTERIOR<br>SEAT<br>HEIGHT<br>mm/in | POSTERIOR<br>SEAT<br>HEIGHT<br>mm/in | BACKREST<br>HEIGHT<br>mm/in | ARMREST<br>HEIGHT<br>mm/in | REAR<br>WHEEL<br>in | MIN. CHAIR<br>WEIGHT<br>kg/lbs | TOTAL<br>CHAIR<br>WEIGHT<br>kg/lbs |
|-----------|-----------------------------------|---------------------------|----------------------------|------------------------|------------------------|-------------------------------------|--------------------------------------|-----------------------------|----------------------------|---------------------|--------------------------------|------------------------------------|
|           | $\bigoplus_{\longleftrightarrow}$ | $\leftrightarrow$         | <b>1</b>                   |                        | $\leftrightarrow$      |                                     | 100                                  |                             | 1                          |                     |                                |                                    |
| Attendant | 995 /                             | 655 /                     | 930 /                      | 420 /                  | 450 /                  | 495 /                               | 445 /                                | 430 /                       | 200 /                      | 13                  | 8.8 /                          | 9.6 /                              |
| Propelled | 39                                | 26                        | 36.5                       | 16.5                   | 18                     | 19.5                                | 17.5                                 | 17                          | 8                          |                     | 19.4                           | 21.2                               |
| Self      | 1030 /                            | 685 /                     | 930 /                      | 420 /                  | 450 /                  | 495 /                               | 445 /                                | 430 /                       | 200 /                      | 22                  | 7.5 /                          | 11.7 /                             |
| Propelled | 40.5                              | 27                        | 36.5                       | 16.5                   | 18                     | 19.5                                | 17.5                                 | 17                          | 8                          |                     | 16.6                           | 25.8                               |