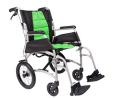

## VIDA WHEELCHAIR

The Aspire VIDA is a super lightweight transport wheelchair ideal for quick trips to the shops, appointments and catching up with friends. Ergonomic backrest and seat shape follow the contours of the user to maximise comfort and postural support. The 21 stone safe working load caters to a broad range of users.

## **FEATURES & BENEFITS**

- · Available as attendant propelled or self-propelled
- Lightweight frame design ensures easy lifting in and out of cars, ideal for carers
- Contoured and padded seating improves comfort and postural support
- · Attendant operated hand brakes with parking lock
- · Simple and intuitive folding for easy transportation
- · Removable leg rests and folding back for compact storage
- · Rear storage pocket for essentials
- · Anti-tippers available (WCA848275)
- · Lap belt available (WCA848300)