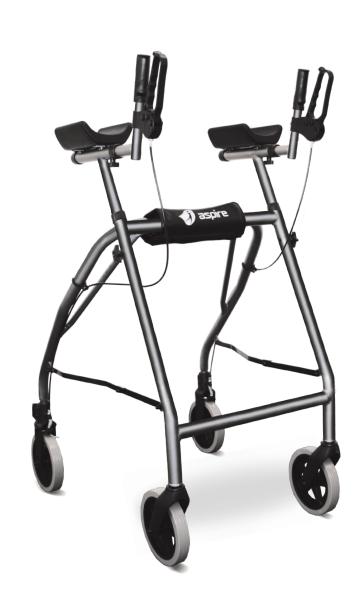

## FOREARM WALKER

Aspire for... Mobility, Support & Comfort

Lockable handbrakes for superior safety and confidence in mobility.

## **FEATURES & BENEFITS**

- Height and depth adjustable contoured forearm pads for optimal fit and postural assistance.
- Swivel front wheels for advanced manoeuvrability and control.
- Soft, padded, rubber moulded contoured forearm pads for enhanced comfort.
- Sturdy and lightweight aluminium frame provides stability and support for users up to 180kg.
- Foldable frame for trouble-free storage and transportation.

| CODE      | FOREARM PAD<br>HEIGHT | OVERALL LENGTH | OVERALL WIDTH | FOLDED LENGTH | BRAKE HANDLE<br>LENGTH | WHEEL SIZE | PRODUCT<br>WEIGHT | SWL    |
|-----------|-----------------------|----------------|---------------|---------------|------------------------|------------|-------------------|--------|
| WAF699200 | 1010 -<br>1200 mm     | 790 mm         | 640 mm        | 280 mm        | 450 - 520 mm           | 7.5"       | 16 kg             | 180 kg |