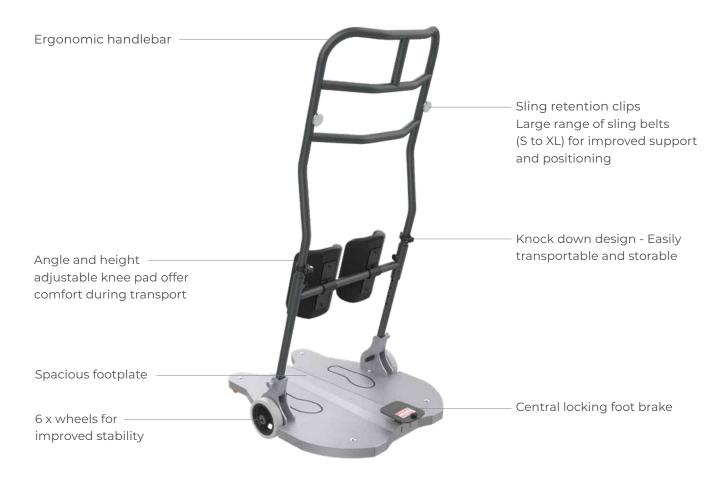

## aspire go TURNER

The Aspire Go Turner is a proven sit-to-sit transfer aid for quick and easy manual handling. This compact folding patient mover has a very narrow footprint, making it the perfect solution for transferring patients in tight spaces. The pull apart and folding design reduces storage space requirements and helps to transport the product if needed.