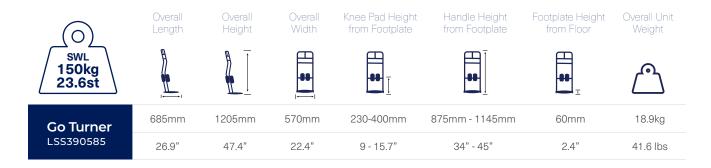

## aspire go TURNER

The Aspire Go Turner is a proven sit-to-sit transfer aid for quick and easy manual handling. This compact folding patient mover has a very narrow footprint, making it the perfect solution for transferring patients in tight spaces. The pull apart and folding design reduces storage space requirements and helps to transport the product if needed.





| Standing Slings - SWL 150kg |                 |                 |                |
|-----------------------------|-----------------|-----------------|----------------|
| LSS391132 - SML             | LSS391133 - MED | LSS391134 - LRG | LSS391135 - XL |

<sup>\*</sup>Range of motion dimensions are accurate to a +/-10mm tolerance