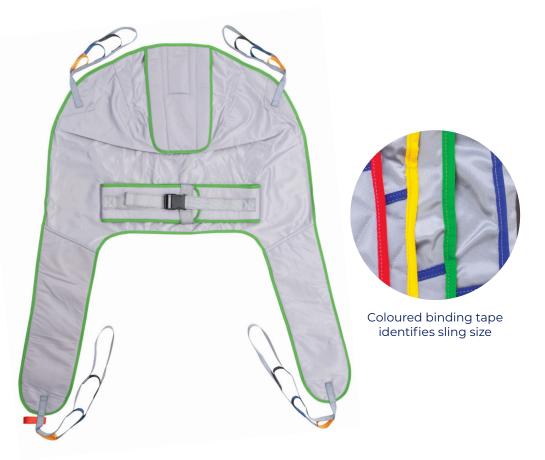

## **FEATURES & BENEFITS**

- Hybrid sling facilitates both Hygiene and General Purpose manual handling
- Intuitive shape allows ease of access for toileting and dressing
- $\cdot$  Full coverage shoulder and head support
- Security belt and padded leg straps support the trunk and thighs
- Durable loop webbing designed not to tangle or 'cork-screw' during cleaning
- $\cdot$  Embroidered unique serial numbers for traceability
- Service record labels to easily record and identify service history
- $\cdot\,$  Machine washable up to  $85^\circ\,$

| CODE      | DESCRIPTION                               | EDGING COLOUR | SWL   |
|-----------|-------------------------------------------|---------------|-------|
| LSS390830 | Aspire Hybrid Patient Sling - Small       | •             | 200kg |
| LSS390835 | Aspire Hybrid Patient Sling - Medium      | •             | 200kg |
| LSS390840 | Aspire Hybrid Patient Sling - Large       | •             | 300kg |
| LSS390845 | Aspire Hybrid Patient Sling - Extra Large | •             | 300kg |