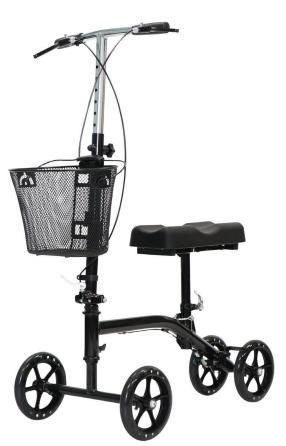

Fold-down mechanism

The Aspire Knee walker, an easy-to-use knee scooter, provides a mobility support solution for people who cannot bear weight or have difficulty using traditional crutches.

## Features & Benefits

- Provides mobility support to a person with an injury below the knee by supporting half of the body weight on the walker and half on the uninjured leg
- Adjustable knee pad height catering to a large range of people
- Added safety and control with dual hand brakes
- Easy outdoor manoeuvrability with 8" wheels
- Efficient storage with a fold-down mechanism

| KNEE                | OVERALL<br>HEIGHT<br>(mm) | OVERALL<br>WIDTH<br>(mm) | KNEE PAD<br>WIDTH<br>(mm) | KNEE PAD<br>DEPTH<br>(mm) | KNEE PAD<br>HEIGHT<br>(mm) | HANDLE<br>HEIGHT<br>(mm) | CASTOR<br>SIZE | PRODUCT<br>WEIGHT<br>(kg) |
|---------------------|---------------------------|--------------------------|---------------------------|---------------------------|----------------------------|--------------------------|----------------|---------------------------|
| WALKER<br>WAF712200 |                           |                          | ₽                         | Ť                         | ,<br>I<br>I<br>I           | ·⊥                       | S              |                           |
|                     | 840 - 970                 | 430                      | 180                       | 360                       | 480 - 560                  | 840 - 970                | 8"             | 10                        |