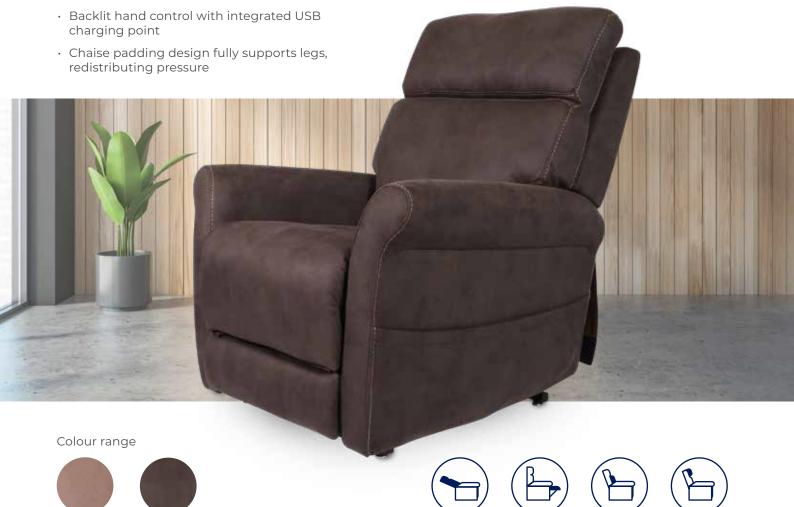

## DA VINCI QUATTRO ACTION

## 4 MOTOR

- The ultimate in contemporary living; the Da Vinci Quattro is a visually aesthetic offering within the Aspire GOLD lift recline chair range
- Finished with soft microsuede upholstery and featuring an intuitive four motor mechanism
- Style your new lift recline chair with a choice of four colour options
- Four motor lift chair for recline, legrest, lumbar and headrest movements for infinite positioning
- home environments

  Integrated lift and recline functions for easy

Available in a large range of colours to suit modern

- sit-to-stand and maximum comfort
- Independent adjustable headrest, back, leg and lumbar support functions
- Intuitive headrest support, ideal for watching TV when reclined

Code Latte – CHP227500 Gunmetal – CHP227510

Microsuede

Microsuede

Seat HeightSeat DepthSeat WidthBackrest HeightOverall HeightOverall WidthSWL480mm530mm630mm1050mm870mm159kg

Back Recline

Leg Recline

Power Lumbar Power Headrest