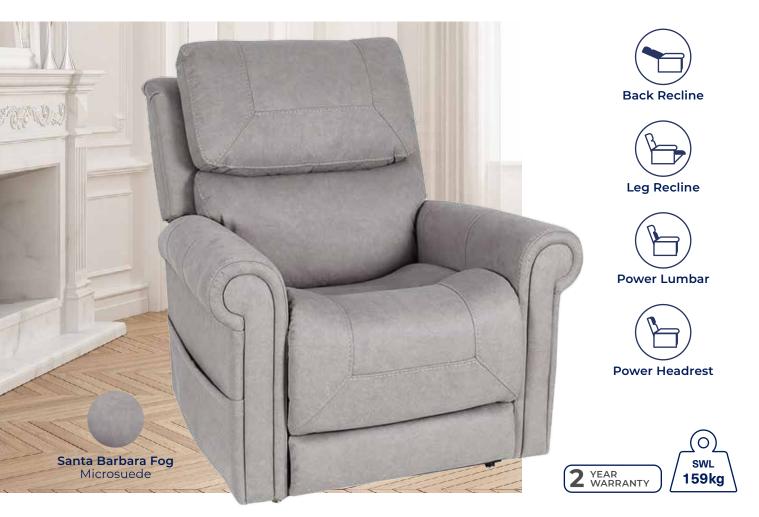

## MATISSE QUATTRO ACTION

## 4 MOTOR

The Matisse is a quattro action lift and recline chair, designed for therapeutic support, easy sit-to-stand assistance, and personalised adjustments—ideal for improved posture, circulation, and relaxation.

- Available in Petite and Large Sizes fit to the user's body shape, improving comfort, posture and safety when standing
- Quattro Action Recliner with back recline and lift, legrest, lumbar support and headrest adjustments
- Integrated Lift and Recline Functions to assist sitting and standing
- Adjustable Headrest, ideal for watching TV whilst reclined

- Legrest Extends to provide support under the lower legs, especially beneficial for taller people
- Large Side Storage Pockets ideal for books and newspapers
- All-day Battery Backup, a lithium-ion battery ensures continued operation during power outages
- Backlit Hand Control with integrated USB charging point

| Code      | Size   | Seat Height | Seat Depth | Seat Width | Backrest Height | Overall Height | Overall Width | SWL   |
|-----------|--------|-------------|------------|------------|-----------------|----------------|---------------|-------|
| CHP227555 | Petite | 455mm       | 455mm      | 510mm      | 560mm           | 1015mm         | 915mm         | 136kg |
| CHP227560 | Large  | 500mm       | 545mm      | 570mm      | 730mm           | 1065mm         | 965mm         | 159kg |