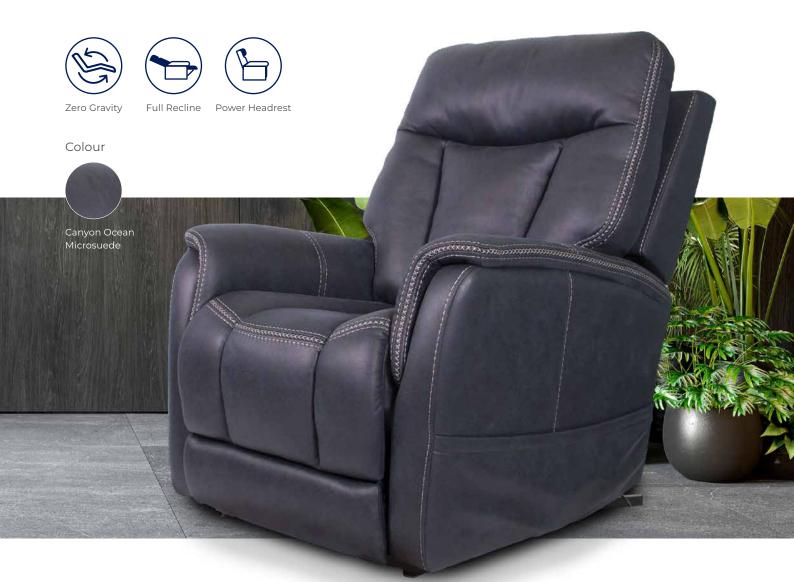

## **MONET** DUAL ACTION 2 MOTOR ZERO GRAVITY

- Contemporary Large size
- Dual Action: Independent adjustable headrest, back and leg support functions
- Backlit hand control with integrated USB charging point.
- Backrest heating for improved climate control
- Zero gravity Tilt in space pre-set positioning creates a feeling of weightlessness
- $\cdot\,$  Comes with integrated lithium battery backup

| Code                     | Seat Height | Seat Depth | Seat Width | Backrest Height | Overall Height | Overall Width | SWL   |
|--------------------------|-------------|------------|------------|-----------------|----------------|---------------|-------|
| Canyon Ocean – CHP227540 | 495mm       | 535mm      | 560mm      | 570mm           | 1065mm         | 1065mm        | 159kg |