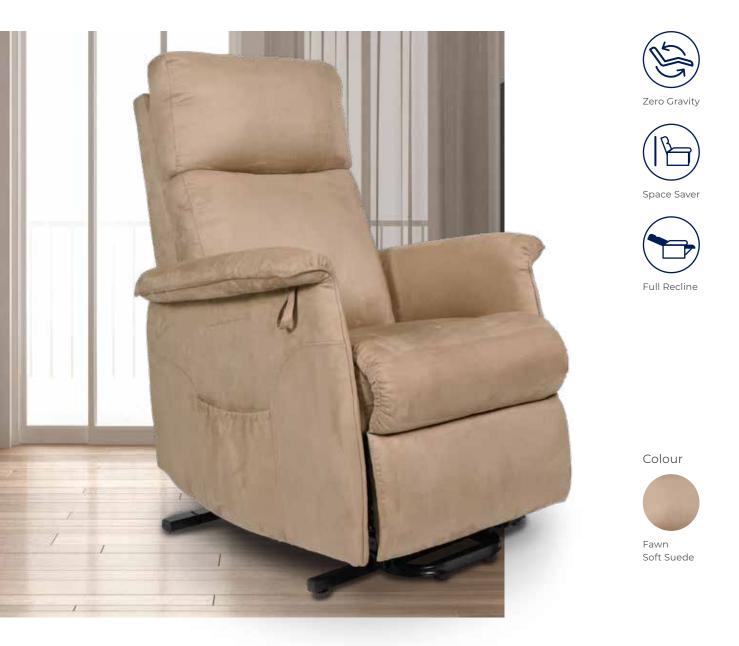

## **PORTO** SINGLE ACTION 2 MOTOR ZERO GRAVITY SPACE SAVER

- Designed to utilise limited space when fully reclined, without compromising on the overall seat size
- $\cdot\,$  Head and armrest covers for improved longevity
- Zero gravity function redistributes sitting pressure, assists with oedema and relaxes muscles
- $\cdot\,$  Designed for more petite users

| Code             | Seat Height | Seat Depth | Seat Width | Backrest Height | Overall Height | Overall Width | SWL   |
|------------------|-------------|------------|------------|-----------------|----------------|---------------|-------|
| Fawn – CHP227200 | 490mm       | 500mm      | 490mm      | 690mm           | 1120mm         | 770mm         | 150kg |