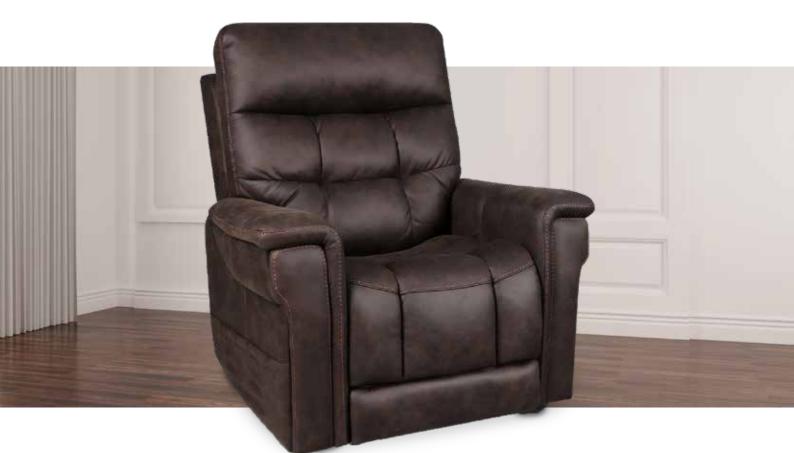

## **REMBRANDT** QUATTRO ACTION 5 MOTOR ZERO GRAVITY

- Contemporary Medium size
- Integrated wireless phone charger
- Seat and armrest heating for improved climate control
- Genuine shiatsu roller massage in backrest provides an exceptional seating experience
- Integrated footrest extension suits most user heights
- $\cdot \,$  Comes with integrated lithium battery backup

- Independent adjustable headrest back, leg and lumbar support functions
- Integrated lift and recline functions for easy sit-to-stand
- Memory pre-set positioning to capture the users most comfortable position with the press of a button
- Zero gravity tilt in space pre-set positioning creates a feeling of weightlessness