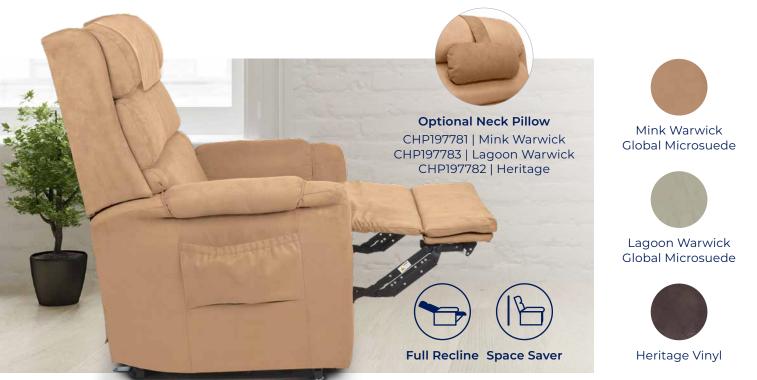

- The Signature 2 is Available in Three Sizes Small, Medium, and Large, each thoughtfully designed to deliver the perfect blend of comfort, postural support, and usability for a customised seating experience
- The Space Saver Recline Chair shifts forward While reclining, allowing for closer wall positioning
- **Single Motor** with a single button press for both lift and recline actions is intuitive and assists cognition
- Adjustable Seat Depth offers 25mm of depth adjustment, allowing taller users to achieve a better seated position

- Integrated Footrest Extension helps with fatigue and improves lower limb comfort
- Easy To Move four swivel castors included as standard allows the chair to be moved around with ease
- All-day Battery Backup with a lithium-ion battery ensures continued operation during power outages, supporting safety and independence
- Backlit Hand Control with integrated USB
  Co