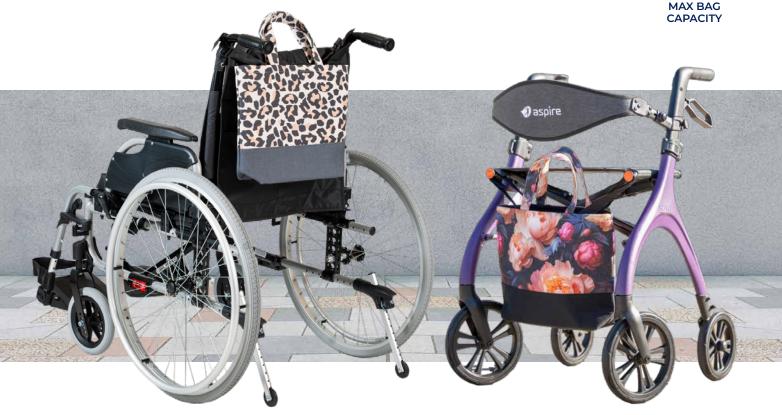

## **MOBILITY ACCESSORY BAGS**

STYLISH AND PRACTICAL, FOR WALKERS AND WHEELCHAIRS

Keep personal items close and secure when you're on the move. Designed for use with most seat walkers and wheelchairs, ideal for storing your everyday essentials, including your phone, wallet or water bottle.

**LEOPARD** WAA696500

FLORAL WAA696510

PLAID WAA696520

**BLUE** WAA696530

**Practical & Spacious**: Plenty of room for daily must-haves like keys, phone, glasses, and personal items

Versatile & Stylish: Choose from four unique designs

**Secure & Stable**: Button-press lock allows belongings to be stored safely

**Universal Fit**: Easily attaches to the front bar of most walkers or rear handles of most wheelchairs