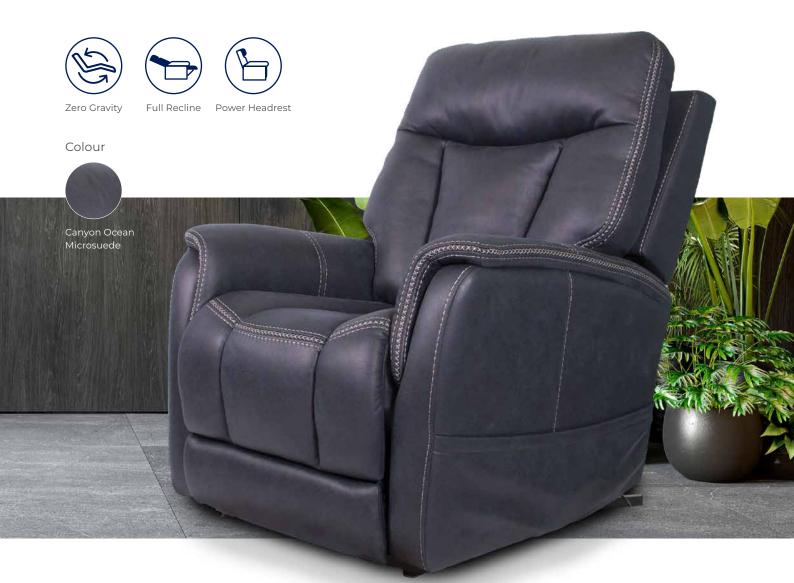

## **MONET** DUAL ACTION 2 MOTOR ZERO GRAVITY

- Contemporary Large size
- Dual Action: Independent adjustable headrest, back and leg support functions
- Backlit hand control with integrated USB charging point.
- Seat and backrest heating for improved climate control
- Zero gravity Tilt in space pre-set positioning creates a feeling of weightlessness
- $\cdot$  Comes with integrated lithium battery backup

| Code                     | Seat Height | Seat Depth | Seat Width | Backrest Height | Overall Height | Overall Width | SWL   |
|--------------------------|-------------|------------|------------|-----------------|----------------|---------------|-------|
| Canyon Ocean – CHP227540 | 495mm       | 535mm      | 560mm      | 570mm           | 1065mm         | 1065mm        | 159kg |