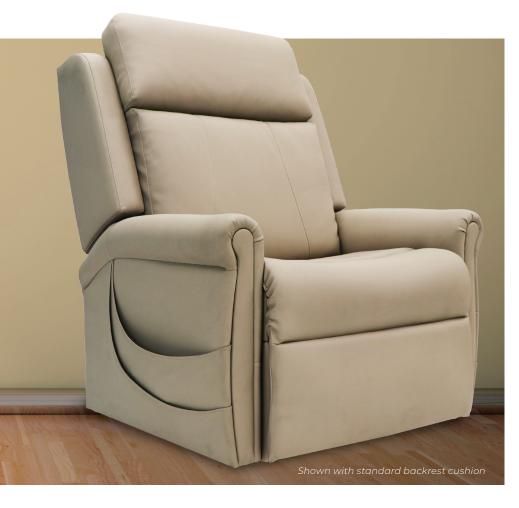

## MONTANA HD DUAL ACTION

## 2 MOTOR

Optional Backrests

Available on custom made chairs.

Immersion Cushion

Waterfall

Full Recline

HUGE 160kg Legrest Weight Capacity\*

Barley Vinyl

Custom Upholstery available

- · Dual Action: Back Recline and Leg Recline
- True Bariatric Seating: 254kg and 450kg options available
- **Custom Sizing:** Specify the seat width, depth, height and armrest height. This option is available via the custom order form
- Configurable Backrests: Optional alternative backrests are available on custom made chairs including laterall supportive Immersion Cushion and Waterfall designs
- HUGE 160kg Legrest Weight Capacity loads of up to 160kg\*