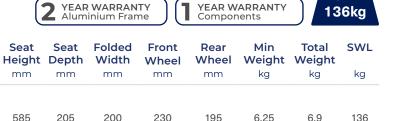

Overall

Height

mm

830 - 940

OSLO

**SEAT WALKER** 

WAF705320PU Purple

WAF705320GR

Overall

Length

660

Overall

Width

540

Seat

Width

mm

450

- All-Terrain Mobility: Puncture-resistant PU wheels with swivel front castors and fixed rear wheels improve manoeuvrability
- Portable & Compact: One-click folding mechanism collapses the rollator into a slim profile (20cm width) for effortless car boot storage or travel
- User-Centric Accessories: Secure zippered storage bag with 5kg capacity and built-in cane holder