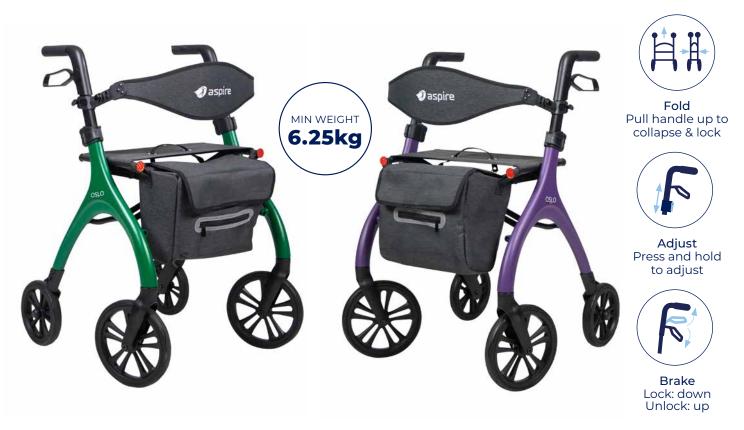

## **OSLO** SEAT WALKER

Sleek lines, elegant curves and eye-catching shades give the OSLO seat walker sophisticated poise. The aero-space grade aluminium frame is highly durable and ultra lightweight for easy manoeuvrability, folding and lifting, while tool-free adjustments can suit individual user needs.

- Ultra-Lightweight Design: Constructed with aerospace-grade aluminium for exceptional strength, the 6.25kg minimum weight makes it easy to lift and transport
- Simple to Adjust: Tool-free handle and backrest height adjustment accommodates users of varying stature, with push-button locking for secure customisation
- Ergonomic Comfort: Contoured, non-slip hand grips to reduce wrist strain and adjustable backrest for tailored support

mm

450

- All-Terrain Mobility: Puncture-resistant PU wheels with swivel front castors and fixed rear wheels improve manoeuvrability
- Portable & Compact: One-click folding mechanism collapses the rollator into a slim profile (20cm width) for effortless car boot storage or travel
- User-Centric Accessories: Secure zippered storage bag with 5kg capacity and built-in cane holder