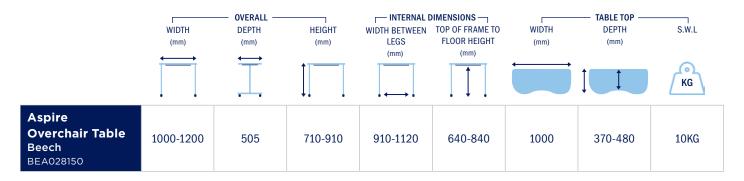

## **FEATURES & BENEFITS**

- Contoured Design: Curved table top allows users to comfortably rest their arms whilst providing additional support to those with reduced upright sitting strength.
- **Personalised Width Adjustment:** Designed to accommodate recliners, chairs and beds up to 1120mm wide.
- Raised Safety Trims keeps items within arm's reach and prevents them from sliding off.
- Height Adjustment accommodates varying chair and bed heights.
- Easy Clean Surfaces: Durable Laminate table top and powder coated frame for fuss-free clean-up and usage.
- Neutral Wood Grain: Large table top accommodates food trays, personal items and provides a stable writing surface.
- Locking Castors for improved stability and effortless flexibility.