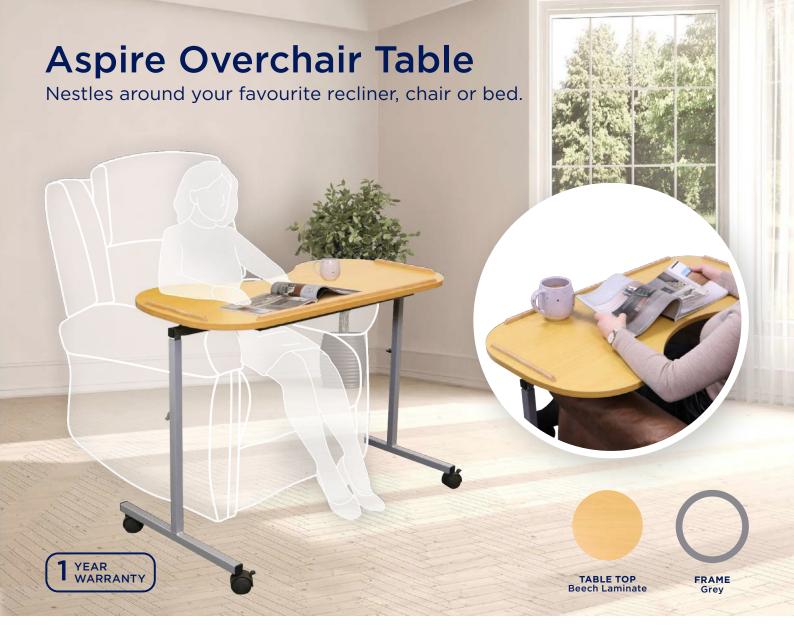

## **FEATURES & BENEFITS**

- Contoured Design: Curved table top allows users to comfortably rest their arms whilst providing additional support to those with reduced upright sitting strength.
- **Personalised Width Adjustment:** Designed to accommodate recliners, chairs and beds up to 1120mm wide.
- Raised Safety Trims keeps items within arm's reach and prevents them from sliding off.
- Height Adjustment accommodates varying chair and bed heights.
- Easy Clean Surfaces: Durable Laminate table top and powder coated frame for fuss-free clean-up and usage.
- Neutral Wood Grain: Large table top accommodates food trays, personal items and provides a stable writing surface.
- Locking Castors for improved stability and effortless flexibility.