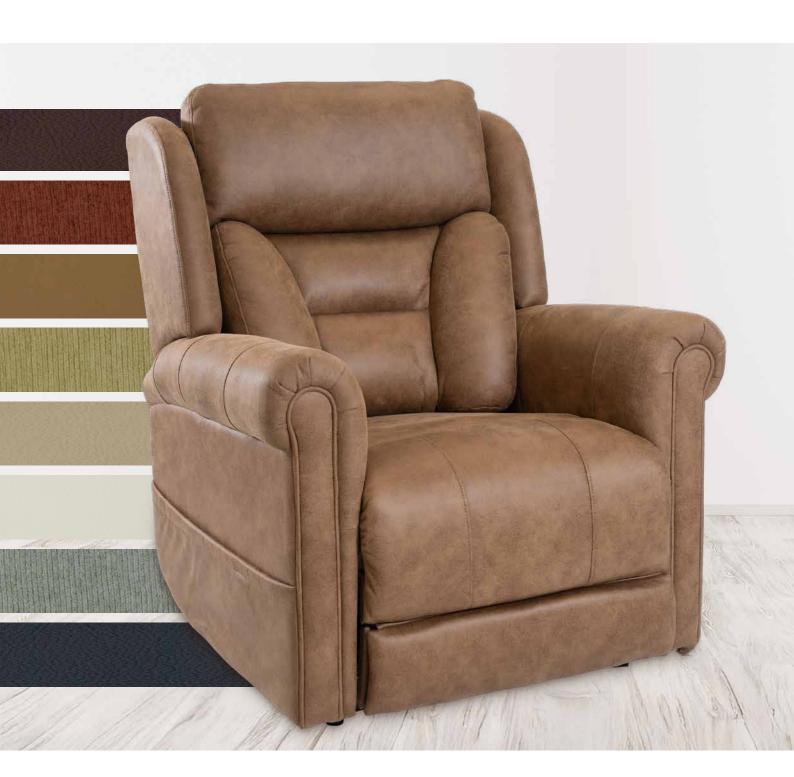

# **CUSTOM SWATCHES**

FOR LIFT RECLINE CHAIR



#### **GENUINE LEATHER** LA CASA RANGE

Luxurious artisan leathers with a soft glove-like texture will retain their unique suppleness, provided they are regularly cared for. These leathers are produced and tested to international standards for properties such as rubbing, flex resistance, light fastness, thickness and strength. Commercial quality fabric for long lasting durability.



## **SOFT TOUCH FABRIC MANISA RANGE**

The soft touch weave and diverse colour palette makes the Manisa ranges highly practical and functional solution. These fabrics are comforting, easy to clean and durable, yet still soft to touch. Commercial quality fabric for long lasting durability.







#### MICROSUEDE EASTWOOD RANGE

Suede like texture combined with high-performance characteristics ensures this fab