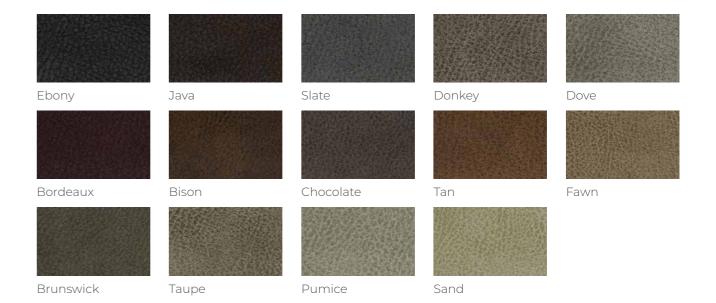

#### MICROSUEDE EASTWOOD RANGE

Suede like texture combined with high-performance characteristics ensures this fabric remains easy to clean and maintain. Commercial quality fabric for long lasting durability.

## **HEALTHCARE VINYL** LUSTRELL RANGER RANGE

High performance vinyl with HealthGuard Antibacterial and Antimicrobial treatment to assist with infection control and hygiene. Commercial quality fabric for long lasting durability.

Note: All colour swatches shown may not be a true representation of the actual product and should be used as a guide only. Warranty applies when fabric is used in accordance with Warwick performance ratings and care instructions.