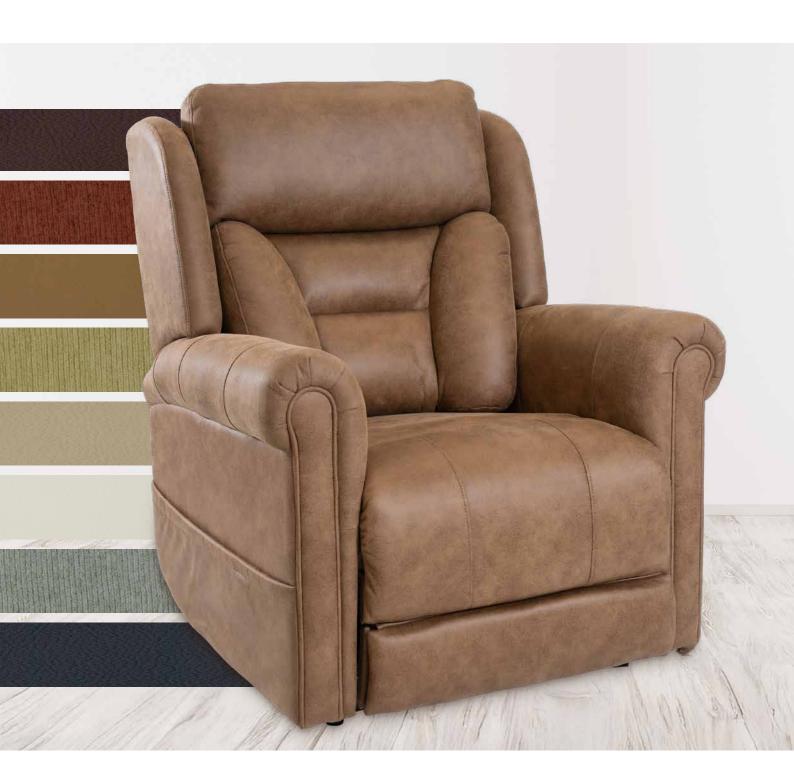

# **CUSTOM SWATCHES**

FOR LIFT RECLINE CHAIR

Note: All colour swatches shown may not be a true representation of the actual product and should be used as a guide only. Warranty applies when fabric is used in accordance with Warwick performance ratings and care instructions.