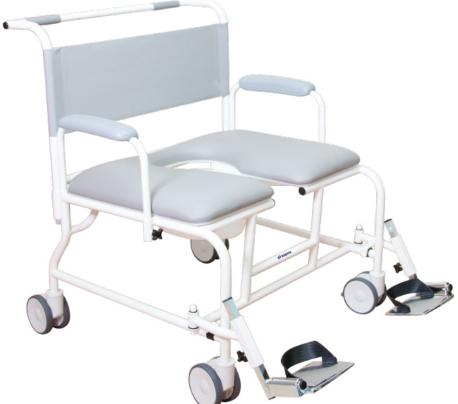

## BARIATRIC MOBILE SHOWER COMMODE

790mm Seat Width Super heavy duty bariatric design with 790mm seat and 350kg SWL

View our Aspire Shower Commode Accessory Flyer

- Anti-bacterial Frame Coating for improved infection control
- 4 x Lockable Castors maximise safety by providing carer access to a brake at all angles around the commode
- Height Adjustable, Swing Away Footrests for optimal positioning and ease of transfers
- Removable Arms to assist with positioning and allow lateral slide transfers
- Maximum Comfort with padded seat and arms
- Pan & Carrier comes standard