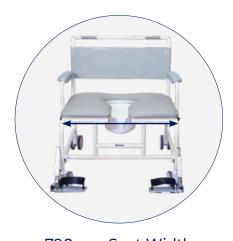

## BARIATRIC MOBILE SHOWER COMMODE

790mm Seat Width Super heavy duty bariatric design with 790mm seat and 350kg SWL

View our Aspire Shower Commode Accessory Flyer

- Anti-bacterial Frame Coating for improved infection control
- 4 x Lockable Castors maximise safety by providing carer access to a brake at all angles around the commode
- Height Adjustable, Swing Away Footrests for optimal positioning and ease of transfers
- Removable Arms to assist with positioning and allow lateral slide transfers
- Maximum Comfort with padded seat and arms
- Pan & Carrier comes standard

Commode is registered in the ARTG AUST R ARTG 286695

| Code      | Description                     | Height | Width | Seat<br>Width | Backrest<br>Height | Armrest<br>Height | Anterior<br>Seat Height | Posterior<br>Seat Height |
|-----------|---------------------------------|--------|-------|---------------|--------------------|-------------------|-------------------------|--------------------------|
| BTC061200 | Bariatric Mobile Shower Commode | 990mm  | 900mm | 790mm         | 430mm              | 170mm             | 570mm                   | 570mm                    |